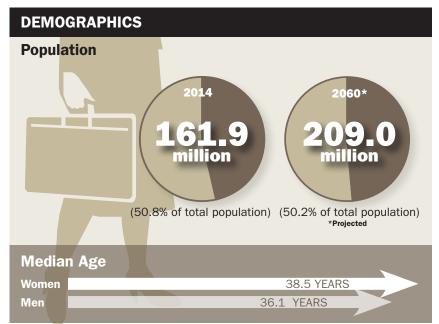

# **Facts & Figures**

SOURCE: U.S. Census Bureau, Current Population Survey, Annual Social and Economic Supplement, 2012, Population Division.