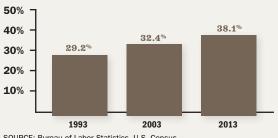

#### **Wives Who Earn More Than Their Husbands**

SOURCE: Bureau of Labor Statistics, U.S. Census

© 2016 DiversityInc PAGE 7