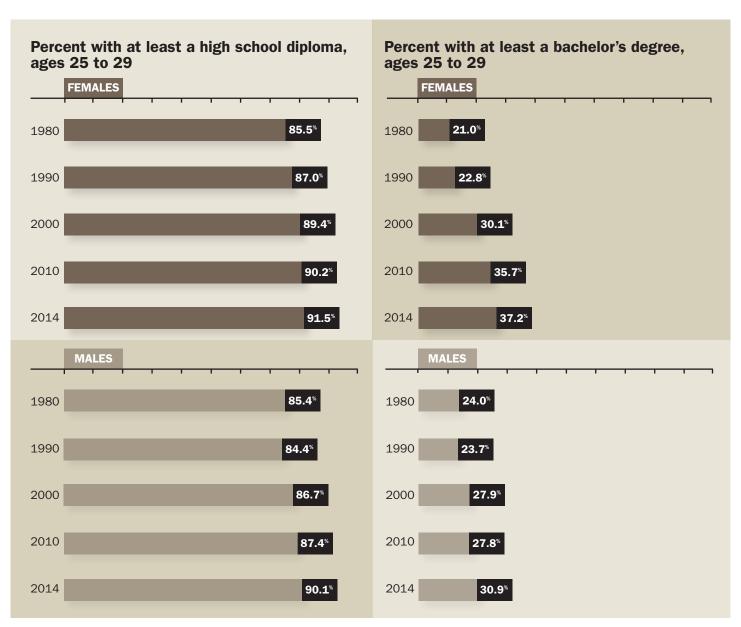

# **Facts & Figures**



SOURCE: U.S. Census Bureau, Current Population Survey, Annual Social and Economic Supplement, 2012, Population Division.

## **BUSINESS**



# **Women CEOs of Fortune 500 Companies:** 22 (4.4 percent women)

Women CEOs of DiversityInc Top 50: 4 (8 percent women)



Christi Shaw **Novartis Pharmaceuticals** Corporation (No. 1)



Cathy Engelbert Deloitte (No. 12)



Virginia M. Rometty IBM (No. 22)



Beth Mooney KeyCorp (No. 49)

#### Women's Earnings as a Percentage of Men's



#### **Wives Who Earn More Than Their Husbands**



SOURCE: Bureau of Labor Statistics, U.S. Census

© 2016 DiversityInc PAGE 7

## **EDUCATION**





© 2016 DiversityInc PAGE 8