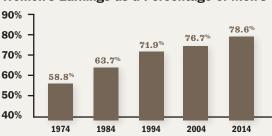

# **Facts & Figures**



SOURCE: U.S. Census Bureau, Current Population Survey, Annual Social and Economic Supplement, 2012, Population Division.

## **BUSINESS**



# **Women CEOs of Fortune 500 Companies:** 22 (4.4 percent women)

Women CEOs of DiversityInc Top 50: 4 (8 percent women)



Christi Shaw **Novartis Pharmaceuticals** Corporation (No. 1)



Cathy Engelbert Deloitte (No. 12)



Virginia M. Rometty IBM (No. 22)



Beth Mooney KeyCorp (No. 49)

#### Women's Earnings as a Percentage of Men's



#### **Wives Who Earn More Than Their Husbands**



SOURCE: Bureau of Labor Statistics, U.S. Census

© 2016 DiversityInc PAGE 7

## **EDUCATION**





© 2016 DiversityInc PAGE 8