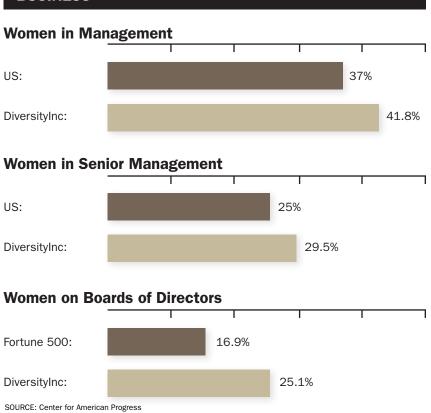

# **Women CEOs of Fortune 500 Companies:** 22 (4.4 percent women)

Women CEOs of DiversityInc Top 50: 4 (8 percent women)

Christi Shaw **Novartis Pharmaceuticals** Corporation (No. 1)

Cathy Engelbert Deloitte (No. 12)