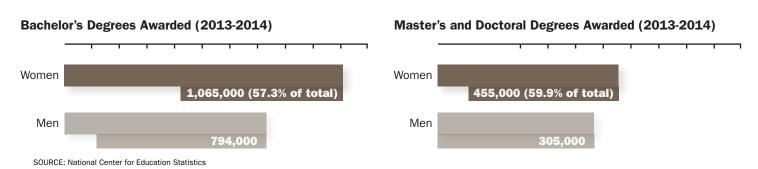

# **Facts & Figures**



SOURCE: U.S. Census Bureau, Current Population Survey, Annual Social and Economic Supplement, 2012, Population Division.

## **BUSINESS**



# **Women CEOs of Fortune 500 Companies:** 22 (4.4 percent women)

Women CEOs of DiversityInc Top 50: 4 (8 percent women)



Christi Shaw **Novartis Pharmaceuticals** Corporation (No. 1)



Cathy Engelbert Deloitte (No. 12)



Virginia M. Rometty IBM (No. 22)



Beth Mooney KeyCorp (No. 49)

#### Women's Earnings as a Percentage of Men's



#### **Wives Who Earn More Than Their Husbands**



SOURCE: Bureau of Labor Statistics, U.S. Census

© 2016 DiversityInc PAGE 7

## **EDUCATION**





© 2016 DiversityInc PAGE 8